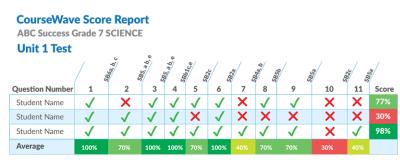

# **Data-driven Instruction Made Easy!**

After students complete the included pretests, teachers can use the CourseWave Score Report and the ABC Chart of Standards to quickly identify learning gaps at the student and classroom level. Find more content and opportunities for practice in the corresponding chapters.

# Data-Driven Instruction for your Classroom, covering 100% of GSE & Georgia K-12.

Spend your time teaching-not creating and grading exams. Our experts have meticulously mapped out chapter, formative, and summative assessments with technology-enhanced questions directly to the state standards, in the same format your students will encounter on the **Milestones & BEACON** exams.

- Receive instant score feedback and utilize the built-in analytics to provide data-driven instruction, mapped directly to Georgia standards.
- Easily recognize trends and patterns in student scores and identify knowledge gaps at the student or classroom level.
- From school or home, your students can access their assessments anywhere they access the internet.
- We make sign-in easy: your students can use their Clever, Google, Microsoft or ClassLink accounts for single sign on access!