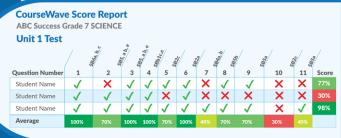

# **Data-driven Instruction Made Easy!**

After students complete the included pretests, teachers can use the CourseWave Score Report and the ABC Chart of Standards to quickly identify learning gaps at the student and classroom level. Find more content and opportunities for practice in the corresponding chapters.

# Data-Driven Instruction for your Classroom, covering 100% of GSE & Georgia K-12.

Spend your time teaching-not creating and grading exams. Our experts have meticulously mapped out chapter, formative, and summative assessments with technology-enhanced questions directly to the state standards, in the same format your students will encounter on the **Milestones & BEACON** exams.

- Receive instant score feedback and utilize the built-in analytics to provide data-driven instruction, mapped directly to Georgia standards.
- Easily recognize trends and patterns in student scores and identify knowledge gaps at the student or classroom level.
- From school or home, your students can access their assessments anywhere they access the internet.
- We make sign-in easy: your students can use their Clever, Google, Microsoft or ClassLink accounts for single sign on access!