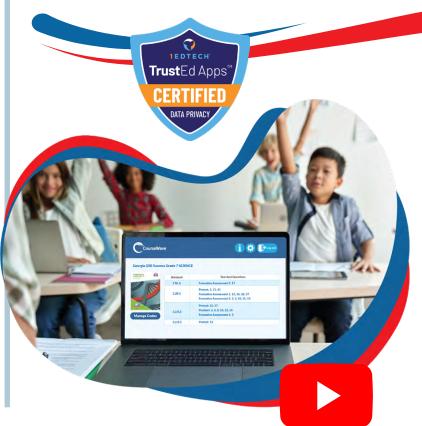

# ABC's All-Inclusive Resources: Coursebooks, eBooks, and CourseWave Online Testing

Included in every ABC coursebook are pretests and posttests where question type and number match state blueprints exactly. These questions are clearly labeled with DOK level and standard for easy concept identification. Our CourseWave Online Testing maps directly to coursebook content, ensuring a seamless testing experience for students. In CourseWave eBooks, students and teachers can highlight, annotate, bookmark, and more–treat the eBook like a paper book, only better. Whether in the classroom or at home, wherever students access the internet, ABC is there.

#### **Teacher's Guides:**

The ABC Teacher Guide is not only your answer key for all tests and quizzes, but also offers assessments not included in the student coursebook. With all the same features as our enhanced eBooks, the teacher guide is **FREE** with your purchase.

#### **Data-driven Instruction Made Easy:**

The included pre- and posttests are aligned directly to the **Georgia K-12 & GSE Standards of Excellence**. Use our robust score reporting tools to instantly identify learning gaps at the student or classroom level, then use the Chart of Standards in your teacher guide to identify more opportunities for practice.

# Data-Driven Instruction for your Classroom, Covering 100% of GSE & Georgia K-12 Standards

Spend your time teaching-not creating and grading exams. Our experts have meticulously mapped out chapter, formative, and summative assessments with technology-enhanced questions directly to the state standards, in the same format your students will encounter on the **Milestones & BEACON** exams.

- Receive instant score feedback and utilize the built-in analytics to provide data-driven instruction, mapped directly to Georgia standards.
- Easily recognize trends and patterns in student scores and identify knowledge gaps at the student or classroom level.
- From school or home, your students can access their assessments anywhere they access the internet.
- We make sign-in easy: your students can use their Clever, Google, Microsoft or ClassLink accounts for single sign on access!