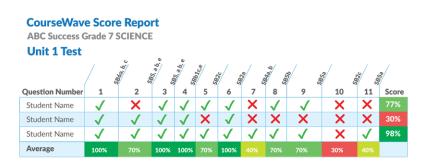

#### **Data-driven Instruction Made Easy:**

The included pre- and posttests are aligned directly to the **Georgia K-12 & GSE Standards of Excellence**. Use our robust score reporting tools to instantly identify learning gaps at the student or classroom level, then use the Chart of Standards in your teacher guide to identify more opportunities for practice.

# Data-Driven Instruction for your Classroom, Covering 100% of GSE & Georgia K-12 Standards

Spend your time teaching-not creating and grading exams. Our experts have meticulously mapped out chapter, formative, and summative assessments with technology-enhanced questions directly to the state standards, in the same format your students will encounter on the **Milestones & BEACON** exams.

- Receive instant score feedback and utilize the built-in analytics to provide data-driven instruction, mapped directly to Georgia standards.
- Easily recognize trends and patterns in student scores and identify knowledge gaps at the student or classroom level.
- From school or home, your students can access their assessments anywhere they access the internet.
- We make sign-in easy: your students can use their Clever, Google, Microsoft or ClassLink accounts for single sign on access!