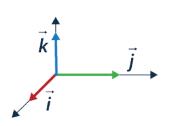

100% Georgia K-12 Mathematics Standards Coverage

Vectors are used in both Science and Math. Vectors can be used to study objects in space and to map coordinates of objects in space.

 $\vec{b}$   $\vec{a}$ 

2D Vectors

3D Vectors

Three dimensional phiects can be studied in Dimension Analysis. Some students study vectors

see page 14 for order form