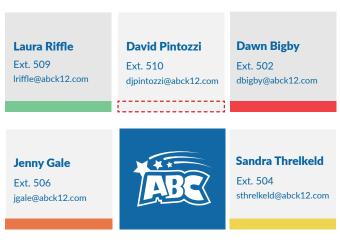

### **Your Georgia Team**

#### Laura Riffle

Ext. 509 lriffle@abck12.com

#### **David Pintozzi**

Ext. 510 djpintozzi@abck12.com

#### **Dawn Bigby**

Ext. 502 dbigby@abck12.com

#### **Jenny Gale**

Ext. 506 jgale@abck12.com

#### Sandra Threlkeld

Ext. 504 sthrelkeld@abck12.com

Office: 888-264-5877 • Fax: 866-827-3240

| _           | Item<br>Number | Title                                                                                                                    |        | Min<br>25+        | Min<br>10+ | Color<br>25+ | Total<br>Price |
|-------------|----------------|--------------------------------------------------------------------------------------------------------------------------|--------|-------------------|------------|--------------|----------------|
| ي           | 64117-760-3    | Georgia K-12 Standards Success Kindergarten Mathematics                                                                  |        | 25.25             | 41.00      | 28.50        |                |
| Ž<br> -     | 64117-759-7    | Georgia K-12 Standards Success Kindergarten ELA                                                                          |        | 25.25             | COMING     | SOON         |                |
|             | 64117-756-6    | Georgia K-12 Standards Success Grade 1 Mathematics                                                                       |        | 25.25             | 41.00      | 28.50        |                |
| Ī           | 64117-755-9    | Georgia K-12 Standards Success Grade 1 ELA                                                                               |        | 25.25 COMING SOON |            |              |                |
|             | 64117-758-0    | Georgia K-12 Standards Success Grade 2 Mathematics                                                                       |        | 25.25             | 41.00      | 28.50        |                |
| ľ           | 64117-757-3    | Georgia K-12 Standards Success Grade 2 ELA                                                                               |        | 25.25             | 41.00      | 28.50        |                |
| H           | 64117-289-9    | Georgia GSE Success Grade 3 Science                                                                                      |        | 25.25             | 41.00      | 28.50        |                |
| ٥           | 63535-717-2    | Georgia GSE Success Grade 3 Social Studies                                                                               |        | 25.25             | 41.00      | 28.50        |                |
| ij٠         | 64117-770-2    | Georgia K-12 Standards Success Grade 3 ELA                                                                               |        | 25.25             | 41.00      | 28.50        |                |
|             | 64117-591-3    | Georgia K-12 Standards Success Grade 3 Mathematics                                                                       |        | 25.25             | 41.00      | 28.50        |                |
| FIEITIEITER | 64117-290-5    | Georgia GSE Success Grade 4 Science                                                                                      |        | 25.25             | 41.00      | 28.50        |                |
| 5           | 63535-712-7    | Georgia GSE Success Grade 4 Social Studies                                                                               |        | 25.25             | 41.00      | 28.50        |                |
|             | 64117-771-9    | Georgia K-12 Standards Success Grade 4 ELA                                                                               |        | 25.25             | 41.00      | 28.50        |                |
| ľ           | 64117-592-0    | Georgia K-12 Standards Success Grade 4 Mathematics                                                                       |        | 25.25             | 41.00      | 28.50        |                |
| ľ           | 63535-681-6    | Georgia GSE Success Grade 5 Social Studies                                                                               |        | 25.25             | 41.00      | 28.50        |                |
|             | 64117-291-2    | Georgia GSE Success Grade 5 Science EOG Milestones Ed.                                                                   |        | 25.25             | 41.00      | 28.50        |                |
|             | 64117-772-6    | Georgia K-12 Standards Success Grade 5 ELA                                                                               |        | 25.25             | 41.00      | 28.50        |                |
|             | 64117-593-7    | Georgia K-12 Standards Success Grade 5 Mathematics                                                                       |        | 25.25             | 41.00      | 28.50        |                |
|             | 64117-773-3    | Georgia K-12 Standards Success Grade 6 ELA                                                                               |        | 25.25             | 41.00      | 28.50        |                |
|             | 64117-594-4    | Georgia K-12 Standards Success Grade 6 Mathematics                                                                       |        | 25.25             | 41.00      | 28.50        |                |
|             | 64117-292-9    | Georgia GSE Success Grade 6 Science                                                                                      |        | 25.25             | 41.00      | 28.50        |                |
|             | 64117-352-0    | Georgia GSE Success Grade 6 Social Studies                                                                               |        | 25.25             | 41.00      | 28.50        |                |
| 5           | 64117-774-0    | Georgia K-12 Standards Success Grade 7 ELA                                                                               |        | 25.25             | 41.00      | 28.50        |                |
| 3<br>-      | 64117-595-1    | Georgia K-12 Standards Success Grade 7 Mathematics                                                                       |        | 25.25             | 41.00      | 28.50        |                |
| <u>י</u>    | 64117-293-6    | Georgia GSE Success Grade 7 Science                                                                                      |        | 25.25             | 41.00      | 28.50        |                |
|             | 64117-355-1    | Georgia GSE Success Grade 7 Social Studies                                                                               |        | 25.25             | 41.00      | 28.50        |                |
| 1           | 64117-775-7    | Georgia K-12 Standards Success Grade 8 ELA                                                                               |        | 25.25             | 41.00      | 28.50        |                |
| L           | 64117-596-8    | Georgia K-12 Standards Success Grade 8 Mathematics                                                                       |        | 25.25             | 41.00      | 28.50        |                |
| L           | 64117-294-3    | Georgia GSE Success Grade 8 Science EOG Milestones Ed.                                                                   |        | 25.25             | 41.00      | 28.50        |                |
| L           | 64117-361-2    | Georgia GSE Success Grade 8 Social Studies EOG Milestones Ed.                                                            |        | 25.25             | 41.00      | 28.50        |                |
|             | 64117-646-0    | GA K-12 Standards Success Enhanced Algebra: Concepts & Con. EOC                                                          |        | 25.25             | 41.00      | 28.50        |                |
| Н           | 64117-647-7    | Georgia K-12 Standards Success Algebra: Concepts & Con. EOC                                                              |        | 28.25             | 44.00      | 31.50        |                |
| Н           | 64117-648-4    | GA K-12 Standards Success Geometry: Concepts & Con.                                                                      |        | 28.25             | 44.00      | 31.50        |                |
|             | 64117-678-1    | GA K-12 Standards Success Advanced Algebra: Concepts & Con.                                                              |        | 28.25             | 44.00      | 31.50        |                |
| gii aciioo  | 64117-742-9    | Georgia K-12 Standards Success Enhanced Advanced Algebra and AP Precalculus: Concepts & Connections                      |        | 28.25             | 44.00      | 31.50        |                |
| 118         | 64117-686-6    | Georgia K-12 Standards Success Enhanced Advanced Algebra and AP Precalculus: Concepts & Connections Alternative Sequence |        | 28.25             | 44.00      | 31.50        |                |
|             | 64117-455-8    | Georgia GSE Success Biology EOC: Milestones Ed                                                                           |        | 28.25             | 44.00      | 31.50        |                |
|             | 64117-484-8    | Georgia GSE Success in Personal Finance and Economics                                                                    |        | 28.25             | 44.00      | 31.50        |                |
|             | 64117-295-0    | Georgia GSE Success Physical Science                                                                                     |        | 28.25             | 44.00      | 31.50        |                |
|             | 64117-900-3    | Georgia GSE Success US History EOC: Milestone Ed.                                                                        |        | 28.25             | 44.00      | 31.50        |                |
|             |                |                                                                                                                          |        |                   | Subto      |              |                |
|             |                | Sh                                                                                                                       | ipping | and Ha            | ndling 1   | 2%           |                |