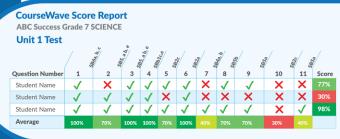

#### **Data-driven Instruction Made Easy:**

The included pre- and posttests are aligned directly to the **Georgia K-12 & GSE Standards of Excellence**. Use our robust score reporting tools to instantly identify learning gaps at the student or classroom level, then use the Chart of Standards in your teacher guide to identify more opportunities for practice.

# Data-Driven Instruction for your Classroom, Covering 100% of GSE & Georgia K-12 Standards

Spend your time teaching-not creating and grading exams. Our experts have meticulously mapped out chapter, formative, and summative assessments with technology-enhanced questions directly to the state standards, in the same format your students will encounter on the **Milestones & BEACON** exams.

- Receive instant score feedback and utilize the built-in analytics to provide data-driven instruction, mapped directly to Georgia standards.
- Easily recognize trends and patterns in student scores and identify knowledge gaps at the student or classroom level.
- From school or home, your students can access their assessments anywhere they access the internet.
- We make sign-in easy: your students can use their Clever, Google, Microsoft or ClassLink accounts for single sign on access!