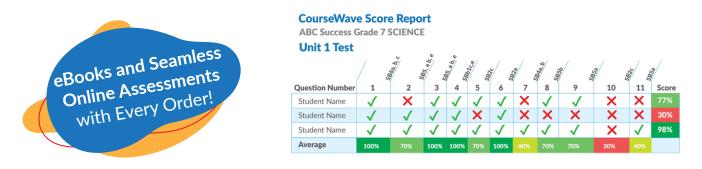

### Data-Driven Instruction for your Classroom, covering 100% of GSE & Georgia K-12 Standards

Spend your time teaching-not creating and grading exams. Our experts have meticulously mapped out chapter, formative, and summative assessments with technology-enhanced questions directly to the state standards, in the same format your students will encounter on the **Milestones & BEACON** exams.

 Receive instant score feedback and utilize the built-in analytics to provide data-driven instruction, mapped directly to Georgia standards. CourseWave Score Report ABC Success Grade 7 SCIENCE • Easily recognize trends and patterns in student Unit 1 Test scores and identify knowledge gaps at the student or classroom level. Question Numbe Student Name Student Name • From school or home, your students can access Student Name their assessments anywhere they access the internet. Average • We make sign-in easy: your students can use their Clever, Google, Microsoft or ClassLink accounts for single sign on access!