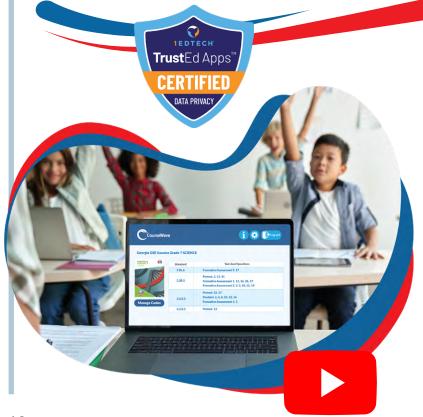

### Data-Driven Instruction for your Classroom, covering 100% of GSE & Georgia K-12 Standards

Spend your time teaching-not creating and grading exams. Our experts have meticulously mapped out chapter, formative, and summative assessments with technology-enhanced questions directly to the state standards, in the same format your students will encounter on the **Milestones & BEACON** exams.

 Receive instant score feedback and utilize the built-in analytics to provide data-driven instruction, mapped directly to Georgia standards. CourseWave Score Report ABC Success Grade 7 SCIENCE • Easily recognize trends and patterns in student Unit 1 Test scores and identify knowledge gaps at the student or classroom level. Question Numbe Student Name Student Name • From school or home, your students can access Student Name their assessments anywhere they access the internet. Average • We make sign-in easy: your students can use their Clever, Google, Microsoft or ClassLink accounts for single sign on access!