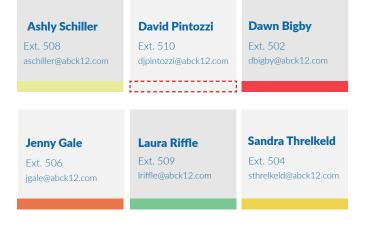

## Your Georgia Team

## Your Georgia Team

| Ashly Schiller       | David Pintozzi        | Dawn Bigby            |
|----------------------|-----------------------|-----------------------|
| aschiller@abck12.com | djpintozzi@abck12.com | dbigby@abck12.com     |
|                      |                       |                       |
| Jenny Gale           | Laura Riffle          | Sandra Threlkeld      |
| Ext. 506             | Ext. 509              | Ext. 504              |
| jgale@abck12.com     | lriffle@abck12.com    | sthrelkeld@abck12.com |