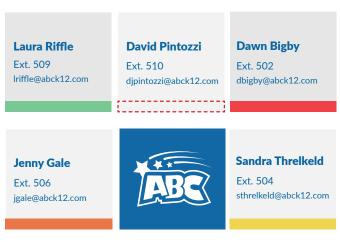

### **Your Georgia Team**

#### Laura Riffle

Ext. 509 lriffle@abck12.com

#### **David Pintozzi**

Ext. 510 djpintozzi@abck12.com

#### **Dawn Bigby**

Ext. 502 dbigby@abck12.com

#### **Jenny Gale**

Ext. 506 jgale@abck12.com

#### Sandra Threlkeld

Ext. 504 sthrelkeld@abck12.com

Office: 888-264-5877 • Fax: 866-827-3240

|              | Item<br>Number | Title                                                                                                                    | Qty                       | Min<br>25+        | Min<br>10+ | Color<br>25+ | Total<br>Price |
|--------------|----------------|--------------------------------------------------------------------------------------------------------------------------|---------------------------|-------------------|------------|--------------|----------------|
| ق            | 64117-760-3    | Georgia K-12 Standards Success Kindergarten Mathematics                                                                  |                           | 25.25             | 41.00      | 28.50        |                |
| KDG          | 64117-759-7    | Georgia K-12 Standards Success Kindergarten ELA                                                                          |                           | 25.25             | COMING     | SOON         |                |
|              | 64117-756-6    | Georgia K-12 Standards Success Grade 1 Mathematics                                                                       |                           | 25.25             | 41.00      | 28.50        |                |
|              | 64117-755-9    | Georgia K-12 Standards Success Grade 1 ELA                                                                               |                           | 25.25 COMING SOON |            |              |                |
|              | 64117-758-0    | Georgia K-12 Standards Success Grade 2 Mathematics                                                                       |                           | 25.25             | 41.00      | 28.50        |                |
|              | 64117-757-3    | Georgia K-12 Standards Success Grade 2 ELA                                                                               |                           | 25.25             | 41.00      | 28.50        |                |
|              | 64117-289-9    | Georgia GSE Success Grade 3 Science                                                                                      |                           | 25.25             | 41.00      | 28.50        |                |
| 00           | 63535-717-2    | Georgia GSE Success Grade 3 Social Studies                                                                               |                           | 25.25             | 41.00      | 28.50        |                |
| Schoo        | 64117-665-1    | Georgia K-12 Standards Success Grade 3 ELA                                                                               |                           | 25.25             | 41.00      | 28.50        |                |
| ary          | 64117-591-3    | Georgia K-12 Standards Success Grade 3 Mathematics                                                                       |                           | 25.25             | 41.00      | 28.50        |                |
| ent          | 64117-290-5    | Georgia GSE Success Grade 4 Science                                                                                      |                           | 25.25             | 41.00      | 28.50        |                |
| Elementary   | 63535-712-7    | Georgia GSE Success Grade 4 Social Studies                                                                               |                           | 25.25             | 41.00      | 28.50        |                |
| _            | 64117-666-8    | Georgia K-12 Standards Success Grade 4 ELA                                                                               |                           | 25.25             | 41.00      | 28.50        |                |
|              | 64117-592-0    | Georgia K-12 Standards Success Grade 4 Mathematics                                                                       |                           | 25.25             | 41.00      | 28.50        |                |
|              | 63535-681-6    | Georgia GSE Success Grade 5 Social Studies                                                                               |                           | 25.25             | 41.00      | 28.50        |                |
|              | 64117-291-2    | Georgia GSE Success Grade 5 Science EOG Milestones Ed.                                                                   |                           | 25.25             | 41.00      | 28.50        |                |
|              | 64117-667-5    | Georgia K-12 Standards Success Grade 5 ELA                                                                               |                           | 25.25             | 41.00      | 28.50        |                |
|              | 64117-593-7    | Georgia K-12 Standards Success Grade 5 Mathematics                                                                       |                           | 25.25             | 41.00      | 28.50        |                |
|              | 64117-668-2    | Georgia K-12 Standards Success Grade 6 ELA                                                                               |                           | 25.25             | 41.00      | 28.50        |                |
|              | 64117-594-4    | Georgia K-12 Standards Success Grade 6 Mathematics                                                                       |                           | 25.25             | 41.00      | 28.50        |                |
|              | 64117-292-9    | Georgia GSE Success Grade 6 Science                                                                                      |                           | 25.25             | 41.00      | 28.50        |                |
|              | 64117-352-0    | Georgia GSE Success Grade 6 Social Studies                                                                               |                           | 25.25             | 41.00      | 28.50        |                |
| <del>-</del> | 64117-669-9    | Georgia K-12 Standards Success Grade 7 ELA                                                                               |                           | 25.25             | 41.00      | 28.50        |                |
| Schoo        | 64117-595-1    | Georgia K-12 Standards Success Grade 7 Mathematics                                                                       |                           | 25.25             | 41.00      | 28.50        |                |
| e<br>S       | 64117-293-6    | Georgia GSE Success Grade 7 Science                                                                                      |                           | 25.25             | 41.00      | 28.50        |                |
| Middle       | 64117-355-1    | Georgia GSE Success Grade 7 Social Studies                                                                               |                           | 25.25             | 41.00      | 28.50        |                |
| Σ            | 64117-670-5    | Georgia K-12 Standards Success Grade 8 ELA                                                                               |                           | 25.25             | 41.00      | 28.50        |                |
|              | 64117-596-8    | Georgia K-12 Standards Success Grade 8 Mathematics                                                                       |                           | 25.25             | 41.00      | 28.50        |                |
|              | 64117-294-3    | Georgia GSE Success Grade 8 Science EOG Milestones Ed.                                                                   |                           | 25.25             | 41.00      | 28.50        |                |
|              | 64117-361-2    | Georgia GSE Success Grade 8 Social Studies EOG Milestones Ed.                                                            |                           | 25.25             | 41.00      | 28.50        |                |
|              | 64117-646-0    | .117-646-0 GA K-12 Standards Success Enhanced Algebra: Concepts & Con. EOC                                               |                           | 25.25             | 41.00      | 28.50        |                |
|              | 64117-647-7    | Georgia K-12 Standards Success Algebra: Concepts & Con. EOC                                                              |                           | 28.25             | 44.00      | 31.50        |                |
|              | 64117-648-4    | GA K-12 Standards Success Geometry: Concepts & Con.                                                                      |                           | 28.25             | 44.00      | 31.50        |                |
| _            | 64117-678-1    | GA K-12 Standards Success Advanced Algebra: Concepts & Con.                                                              |                           | 28.25             | 44.00      | 31.50        |                |
| High Schoo   | 64117-742-9    | Georgia K-12 Standards Success Enhanced Advanced Algebra and AP Precalculus: Concepts & Connections                      |                           | 28.25             | 44.00      | 31.50        |                |
| High         | 64117-686-6    | Georgia K-12 Standards Success Enhanced Advanced Algebra and AP Precalculus: Concepts & Connections Alternative Sequence |                           | 28.25             | 44.00      | 31.50        |                |
|              | 64117-455-8    | Georgia GSE Success Biology EOC: Milestones Ed                                                                           |                           | 28.25             | 44.00      | 31.50        |                |
|              | 64117-484-8    | Georgia GSE Success in Personal Finance and Economics                                                                    |                           | 28.25             | 44.00      | 31.50        |                |
|              | 64117-295-0    | Georgia GSE Success Physical Science                                                                                     |                           | 28.25             | 44.00      | 3 N/A        |                |
|              | 64117-900-3    | Georgia GSE Success US History EOC: Milestone Ed.                                                                        |                           | 28.25             | 44.00      | 31.50        |                |
|              |                |                                                                                                                          |                           |                   | Subto      | tal          |                |
|              |                |                                                                                                                          | Shipping and Handling 12% |                   |            |              |                |
|              | *              | minimum order is for books of the same title                                                                             |                           |                   | То         | tal          |                |
|              |                | _                                                                                                                        |                           |                   |            |              |                |