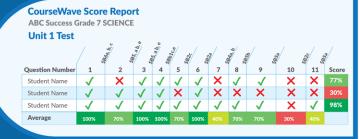

### **Data-driven Instruction Made Easy:**

The included pre- and posttests are aligned directly to the **Georgia K-12 & GSE Standards of Excellence**. Use our robust score reporting tools to instantly identify learning gaps at the student or classroom level, then use the Chart of Standards in your teacher guide to identify more opportunities for practice.

### Data-Driven Instruction for your Classroom, Covering 100% of GSE & Georgia K-12 Standards

Spend your time teaching-not creating and grading exams. Our experts have meticulously mapped out chapter, formative, and summative assessments with technology-enhanced questions directly to the state standards, in the same format your students will encounter on the **Milestones & BEACON** exams.

• Receive instant score feedback and utilize the built-in analytics to provide data-driven instruction, mapped directly to Georgia standards.

• Easily recognize trends and patterns in student scores and identify knowledge gaps at the student or classroom level.