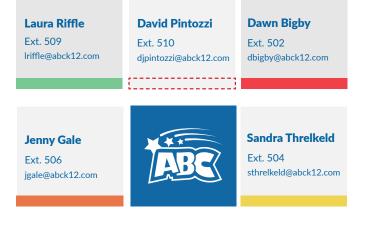

* by grade-level and subject – including assessments aligned to state blueprints.

- **Standards-alignment:** ABC's coursebooks are the most highly standards-aligned content resources available. Our intense focus on standard-content-assessment alignment means teachers can feel confident that students will master all of the standards using their ABC coursebooks and digital resources!
- More time for teacher-facilitated, high-level learning: Mastering content requires learning effective strategies that equal success in the classroom and beyond. ABC coursebooks are designed to support student efforts to develop lifelong learning skills.
- Data-driven instruction through Online Assessment with ABC's digital platform, CourseWave
   included with all coursebook purchases!

## Your Georgia Team





## What's Included With Your Order

### ABC's All-Inclusive Resources: Coursebooks, eBooks, and CourseWave Online Testing

Included in every ABC coursebook are pretests and posttests where question type and number match state blueprints exactly. These questions are clearly labeled with DOK level and standard for easy concept identification. Our CourseWave Online Testing maps directly to coursebook content, ensuring a seamless testing experience for students. In CourseWave eBooks, students and teachers can highlight, annotate, bookmark, and more-treat the eBook like a paper book, only better. Whether in the classroom or at home, wherever students access the internet, ABC is there.

### **Teacher's Guides:**

The ABC Teacher Guide is not only your answer key for all tests and quizzes, bu