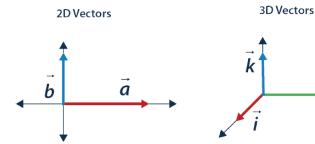

## Vectors are used in both Science and Math. Vectors can be used to study objects in space and to map coordinates of objects in space.

### 100% Georgia K-12 Mathematics Standards Coverage

NOW<sub>IN</sub> COLOR SELECT TITLES

Three dimensional objects can be studied in Dimension Analysis Some students study vectors

see page 14 for order form