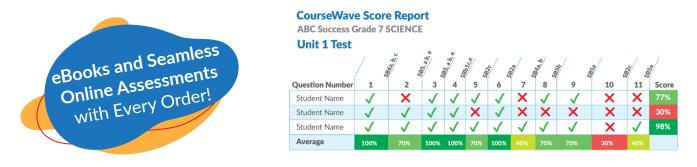

### ABC's All-Inclusive Resources: Coursebooks, eBooks, and CourseWave Online Testing

Included in every ABC coursebook are pretests and posttests where question type and number match state blueprints exactly. These questions are clearly labeled with DOK level and standard for easy concept identification. Our CourseWave Online Testing maps directly to coursebook content, ensuring a seamless testing experience for students. In CourseWave eBooks, students and teachers can highlight, annotate, bookmark, and more-treat the eBook like a paper book, only better. Whether in the classroom or at home, wherever students access the internet, ABC is there.

### **Data-driven Instruction Made Easy:**

The included pre- and posttests are aligned directly to the **Georgia K-12 & GSE Standards of Excellence**. Use our robust score reporting tools to instantly identify learning gaps at the student or classroom level, then use the Chart of Standards in your teacher guide to identify more opportunities for practice.

### Data-Driven Instruction for your Classroom, Covering 100% of GSE & Georgia K-12 Standards

Spend your time teaching-not creating and grading exams. Our experts have meticulously mapped out chapter, formative, and summative assessments with technology-enhanced questions directly to the state standards, in the same format your students will encounter on the **Milestones & BEACON** exams.

• Receive instant score feedback and utilize the built-in analytics to provide data-driven instruction, mapped directly to Georgia standards.

• Easily recognize trends and patterns in student scores and identify knowledge gaps at the student or classroom level.