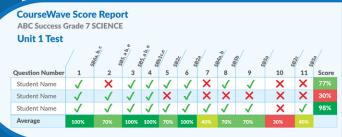

## **Data-driven Instruction Made Easy!**

After students complete the included pretests, teachers can use the CourseWave Score Report and the ABC Chart of Standards to quickly identify learning gaps at the student and classroom level. Find more content and opportunities for practice in the corresponding chapters.

# Data-Driven Instruction for your Classroom, covering 100% of GSE & Georgia K-12 Standards

Spend your time teaching-not creating and grading exams. Our experts have meticulously mapped out chapter, formative, and summative assessments with technology-enhanced questions directly to the state standards, in the same format your students will encounter on the **Milestones & BEACON** exams.

- Receive instant score feedback and utilize the built-in analytics to provide data-driven instruction, mapped directly to Georgia standards.
- Easily recognize trends and patterns in student scores and identify knowledge gaps at the student or classroom level.
- From school or home, your students can access their assessments anywhere they access the internet.
- We make sign-in easy: your students can use their Clever, Google, Microsoft or ClassLink accounts for single sign on access!