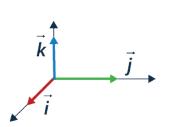

100% Georgia K-12 Mathematics Standards Coverage

Vectors are used in both Science and Math. Vectors can be used to study objects in space and to map coordinates of objects in space.

 $\vec{b}$   $\vec{a}$ 

2D Vectors

3D Vectors

Three dimensional objects can be studied in Dimension Analysis. Some students study vectors