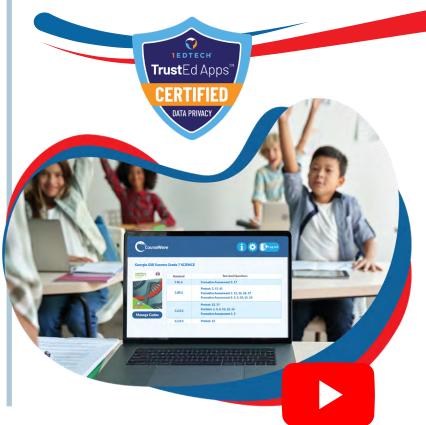

## ABC's All-Inclusive resources: Workbooks, eBooks, and CourseWave Online Testing!

Included in every ABC workbook are pretests and posttests where question type and number match state blueprints exactly. These questions are clearly labeled with DOK level and standard for easy concept identification. eBooks and CourseWave Online Testing map directly to workbook content, ensuring a seamless testing experience for students whether in the classroom or at home–wherever they access the internet, ABC is there.

## **Data-driven Instruction Made Easy!**

After students complete the included pretests, teachers can use the CourseWave Score Report and the ABC Chart of Standards to quickly identify learning gaps at the student and classroom level. Find more content and opportunities for practice in the corresponding chapters.

# Data-Driven Instruction for your Classroom, covering 100% of GSE & Georgia K-12 Standards

Spend your time teaching-not creating and grading exams. Our experts have meticulously mapped out chapter, formative, and summative assessments with technology-enhanced questions directly to the state standards, in the same format your students will encounter on the **Milestones & BEACON** exams.

- Receive instant score feedback and utilize the built-in analytics to provide data-driven instruction, mapped directly to Georgia standards.
- Easily recognize trends and patterns in student scores and identify knowledge gaps at the student or classroom level.
- From school or home, your students can access their assessments anywhere they access the internet.
- We make sign-in easy: your students can use their Clever, Google, Microsoft or ClassLink accounts for single sign on access!