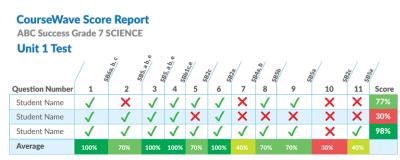

## **Data-driven Instruction Made Easy!**

After students complete the included pretests, teachers can use the CourseWave Score Report and the ABC Chart of Standards to quickly identify learning gaps at the student and classroom level. Find more content and opportunities for practice in the corresponding chapters.

- Receive instant score feedback and utilize the built-in analytics to provide data-driven instruction, mapped directly to Georgia standards.
- Easily recognize trends and patterns in student scores and identify knowledge gaps at the student or classroom level.
- From school or home, your students can access their assessments anywhere they access the internet.
- We make sign-in easy: your students can use their Clever, Google, Microsoft or ClassLink accounts for single sign on access!