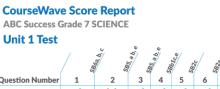

#### **Data-driven Instruction Made Easy!**

After students complete the included pretests, teachers can use the CourseWave Score Report and the ABC Chart of Standards to quickly identify learning gaps at the student and classroom level. Find more content and opportunities for practice in the corresponding chapters.

 Receive instant score feedback and utilize the built-in analytics to provide data-driven instruction, mapped directly to Georgia standards. CourseWave Score Report ABC Success Grade 7 SCIENCE • Easily recognize trends and patterns in student Unit 1 Test scores and identify knowledge gaps at the student or classroom level. Question Numbe Student Name Student Name • From school or home, your students can access Student Name their assessments anywhere they access the internet. Average • We make sign-in easy: your students can use their Clever, Google, Microsoft or ClassLink accounts for single sign on access!