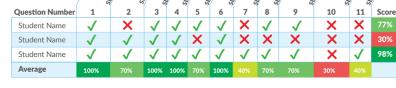

 Receive instant score feedback and utilize the built-in analytics to provide data-driven instruction, mapped directly to Georgia standards. CourseWave Score Report ABC Success Grade 7 SCIENCE • Easily recognize trends and patterns in student Unit 1 Test scores and identify knowledge gaps at the student or classroom level. Question Numbe Student Name Student Name • From school or home, your students can access Student Name their assessments anywhere they access the internet. Average • We make sign-in easy: your students can use their Clever, Google, Microsoft or ClassLink accounts for single sign on access!