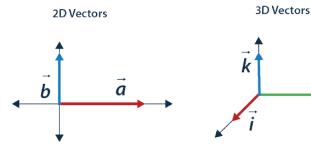

#### 100% Georgia K-12 Mathematics Standards Coverage

Three dimensional objects can be studied in Dimension Analysis. Some students study vectors