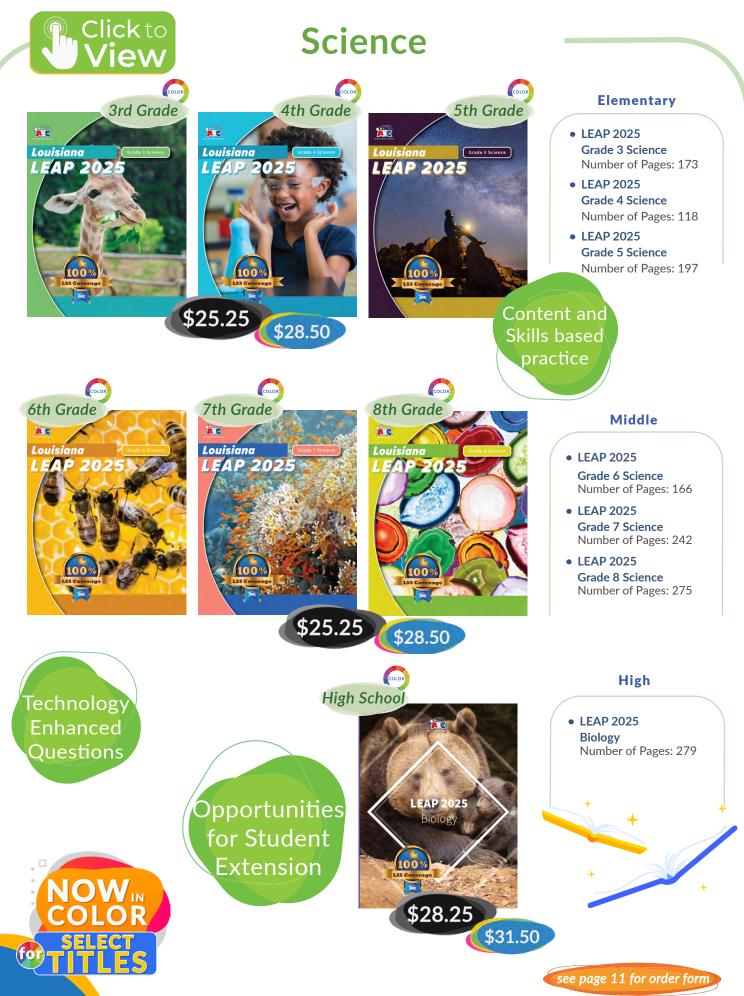

### **Social Studies**

**GRADE 6** 

A 5

• Louisiana LEAP Success **Grade 7 Social Studies** Number of Pages: 343

**Elementary** 

• Louisiana LEAP Success

**Grade 3 Social Studies** Number of Pages: 153 • Louisiana LEAP Success **Grade 4 Social Studies** Number of Pages: 330 • Louisiana LEAP Success Grade 5 Social Studies Number of Pages: 176

• Louisiana LEAP Success **Grade 8 Social Studies** Number of Pages: 387

#### High

- LEAP 2025 **US History** Number of Pages: 332
- Louisiana LEAP Success Civics Number of Pages: 363
- Louisiana LEAP Success World Geography Number of Pages: TBD
- Louisiana LSS Success World History Number of Pages: TBD