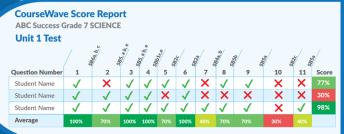

### **Data-driven Instruction Made Easy:**

The included pre- and posttests are aligned directly to the **Tennessee Academic Standards**. Use our robust score reporting tools to instantly identify learning gaps at the student or classroom level, then use the Chart of Standards in your teacher guide to identify more opportunities for practice.