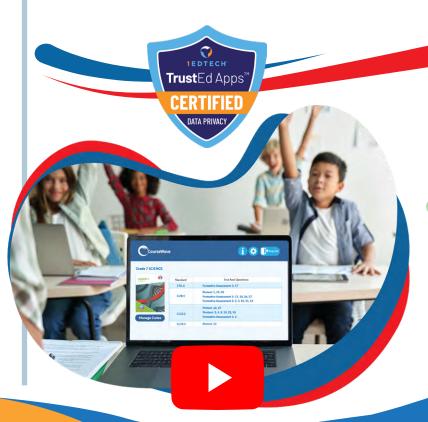

### ABC's All-Inclusive Resources: Coursebooks, eBooks, and CourseWave Online Testing

Included in every ABC coursebook are pretests and posttests where question type and number match state blueprints exactly. These questions are clearly labeled with DOK level and standard for easy concept identification. Our CourseWave Online Testing maps directly to coursebook content, ensuring a seamless testing experience for students. In CourseWave eBooks, students and teachers can highlight, annotate, bookmark, and more–treat the eBook like a paper book, only better. Whether in the classroom or at home, wherever students access the internet, ABC is there.

### **Data-driven Instruction Made Easy:**

The included pre- and posttests are aligned directly to the **Tennessee Academic Standards**. Use our robust score reporting tools to instantly identify learning gaps at the student or classroom level, then use the Chart of Standards in your teacher guide to identify more opportunities for practice.

| Standard | Chapter | Pretest Questions                                   | Posttest Questions                                             |  |  |  |
|----------|---------|-----------------------------------------------------|----------------------------------------------------------------|--|--|--|
| 7.1      | 2       | 3, 5, 10, 11, 12, 15, 16, 17, 18, 20,<br>22, 25, 33 | 3, 5, 13, 19, 20, 21, 22, 24, 25, 27, 28<br>31, 32, 38, 39, 48 |  |  |  |
| 7.2      | 2       | 4, 14, 21, 28, 30, 31, 34                           | 4,18,29                                                        |  |  |  |
| 7.3      | 3       | 6, 7, 8, 9, 24, 26, 27                              | 7,11,14,15,16,17,33                                            |  |  |  |
| 7.4      | 3       | 1, 2, 6                                             | 1, 2, 6, 9, 10, 34, 35                                         |  |  |  |