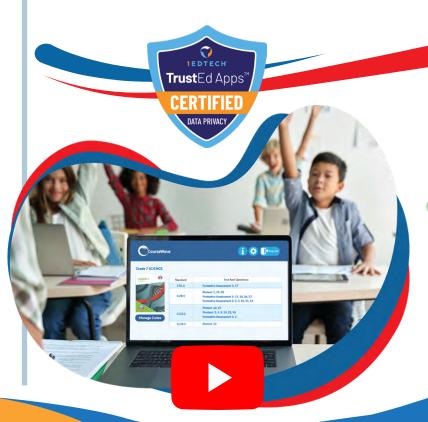

# ABC's All-Inclusive Resources: Coursebooks, eBooks, and CourseWave Online Testing

Included in every ABC coursebook are pretests and posttests where question type and number match state blueprints exactly. These questions are clearly labeled with DOK level and standard for easy concept identification. Our CourseWave Online Testing maps directly to coursebook content, ensuring a seamless testing experience for students. In CourseWave eBooks, students and teachers can highlight, annotate, bookmark, and more–treat the eBook like a paper book, only better. Whether in the classroom or at home, wherever students access the internet, ABC is there.

# **Data-driven Instruction Made Easy:**

The included pre- and posttests are aligned directly to the **Tennessee Academic Standards**. Use our robust score reporting tools to instantly identify learning gaps at the student or classroom level, then use the Chart of Standards in your teacher guide to identify more opportunities for practice.