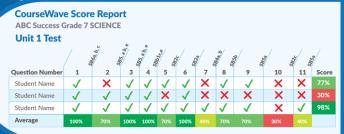

# **Data-driven Instruction Made Easy:**

The included pre- and posttests are aligned directly to the **Tennessee Academic Standards**. Use our robust score reporting tools to instantly identify learning gaps at the student or classroom level, then use the Chart of Standards in your teacher guide to identify more opportunities for practice.