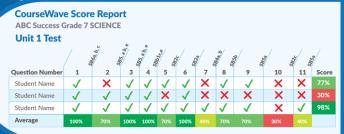

# **Data-driven Instruction Made Easy!**

After students complete the included pretests, teachers can use the ABC Chart of Standards to quickly identify learning gaps at the student and classroom level, then find more content and opportunities for practice in the corresponding chapters.

# Data-Driven Instruction for your Classroom, covering 100% of Tennessee Academic Standards

Spend your time teaching-not creating and grading exams. Our experts have meticulously mapped out chapter, formative, and summative assessments with technology-enhanced questions directly to the state standards, in the same format your students will encounter on the **TCAP** exams.

- Receive instant score feedback and utilize the built-in analytics to provide data-driven instruction, mapped directly to Tennessee standards.
- Easily recognize trends and patterns in student scores and identify knowledge gaps at the student or classroom level.
- From school or home, your students can access their assessments anywhere they access the internet.
- We make sign-in easy: your students can use their Clever, Google, Microsoft or ClassLink accounts for single sign on access!